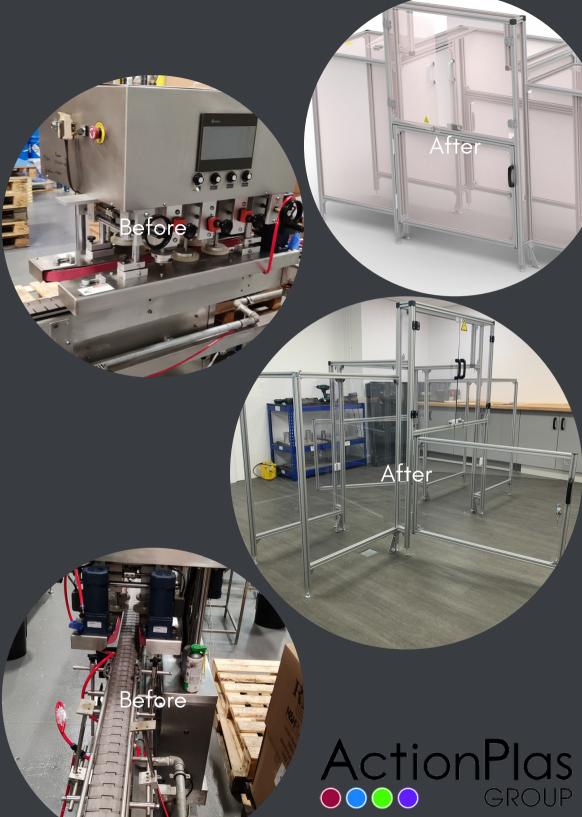

# ActionPlas GROUP

000

11

This is a guarding system for a client we work with in the personal hygiene industry. Due to health and safety requirements and machine downtime this project was required on a quick turnaround basis