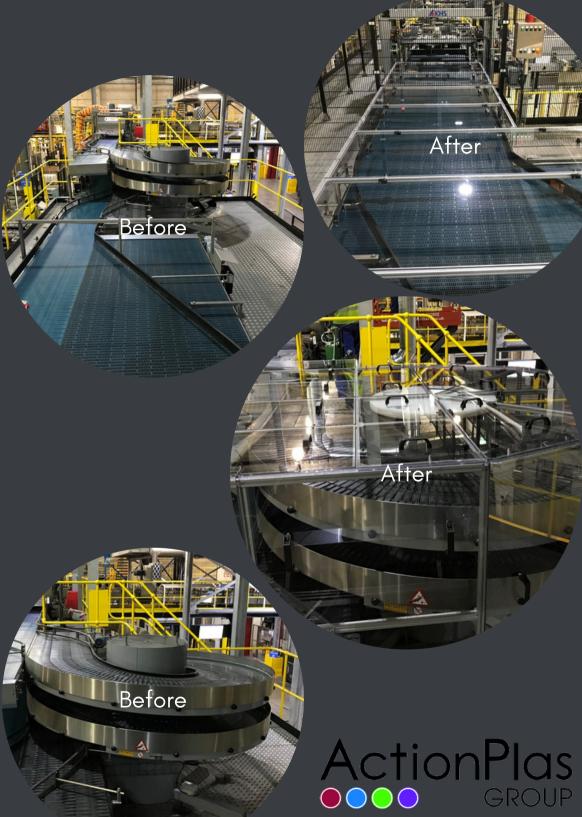

# ActionPlas GROUP

This is a case study showcasing work we have done for a Blue-chip client in the beverage industry. The client wanted to reduce the risk of staff injury and compromised product quality by guarding many of the open areas on their line. Our projects team designed, manufactured and installed a system to suit the clients requirements.